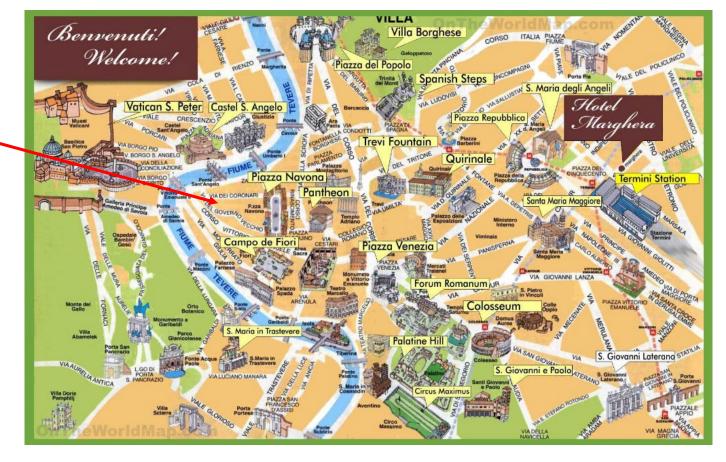

# May 7~30, 2025 ~ ROME

#### (Faculty-Led) CVEN Study Abroad

- **NO Conflict** with Summer Internships
- CVEN322 (Civil Eng Systems) Elective for most ENGR majors
- Florence/Pompeii // Coliseum/Vatican/Fora // Aqueducts
- Cooking Class, ~5 Group meals, Serie A Soccer



- 24/7 support/logistics/accommodation by ACCENT (accentintl.com)
- Cost \$4.5-\$5K and NO SUMMER TUITION





Slides:

https://tx.ag/RomeInfo

Dr. Luca Quadrifoglio quadrifo@tamu.edu

https://engineering.tamu.edu/academics/global/opportunitiesabroad/locations/italy/civil-engineering-systems.html

**Info Session (Pizza!)** 

HEB110 - R 4/18 5:30pm





## Where?









## **Tentative Schedule**

|                                    | 8-May-25        |                                   |  |
|------------------------------------|-----------------|-----------------------------------|--|
| W                                  | Th              | F                                 |  |
| <u>Departure</u><br><u>from US</u> |                 | Free                              |  |
|                                    |                 | Welcome & Intro                   |  |
|                                    |                 | Group Lunch                       |  |
|                                    | Arrival in ROME | <u>Survival</u><br><u>Italian</u> |  |
|                                    |                 | Coliseum and Roman Forum          |  |

Cl